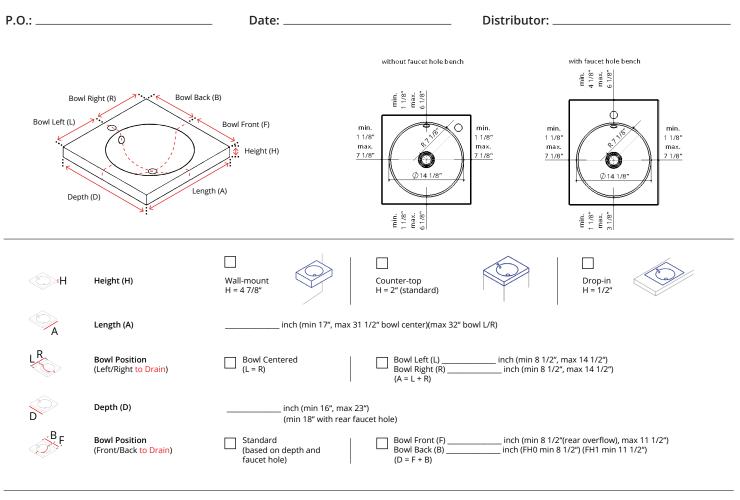

### Distributor Signature:

On washbasins without an overflow hole we recommend using a grid drain that can't be closed. Dimensional definition is possible in  $\frac{1}{2}$  inch steps. Diameter of washbasins drain hole: 1  $\frac{3}{4}$  | Diameter of washbasins faucet hole: 1  $\frac{1}{4}$ "

Important: Please allow for a tolerance of up to 1/4" for bowl placement and overall dimensions.

Send this form with the P.O. to: order@schmidlinusa.com

Carefully review inside vanity specifications to ensure that there is proper clearance to accommodate the bowl, drain and optional integrated overflow, if applicable. Please take into consideration the thickness of material under the counter-top when positioning sink bowl, using a deck-mounted faucet or when adding an overflow and drain set.