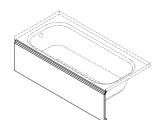

# **Integral Tile Flanges**

Schmidlin offers integrated tile flanges on 3 sides for a waterproofed installation in the alcove. Further to this Schmidlin also offers tile flanges on 2 sides for a corner installation. This innovation is unique on the market and it gives layout flexibility to the planner.

Tub with tile-flanges on 3 sides for the alcove-installation (drain left and right available).

Tub with tile-flanges on 2 sides for the cornerinstallation (drain left and right available).