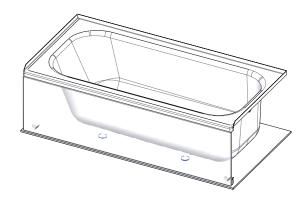

# Assortment and individuality

Schmidlin offers standard bathtubs, shower bases and washbasins with a superb price/performance ratio. The standard 60" x 30" bathtub has an integral tile-flange and an optional magnetic apron that is also available in colours like black matte which gives it a nice dual color look. Other advantages of this concept is the possibility to nest the tubs on a pallet (10 tubs fit easily on a 60"x30" pallet) and the use of the exact same tub for a tiled apron and for an integral apron installation.

# **Integral Tile Flanges**

Schmidlin offers integrated tile flanges on 3 sides for a waterproofed installation in the alcove. Further to this Schmidlin also offers tile flanges on 2 sides for a corner installation. This innovation is unique on the market and it gives layout flexibility to the planner.

Tub with tile-flanges on 3 sides for the alcove-installation (drain left and right available).

Tub with tile-flanges on 2 sides for the cornerinstallation (drain left and right available).