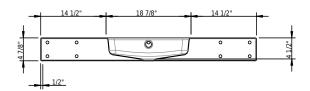

#### **Technical Information**

with faucet hole diameter 1 3/8" Bowl configuration single Bowl depth 4 1/2"

Bowl size 18 7/8" x 12 7/8"

Water depth to overflow 2 1/2"
Drain hole diameter 1 3/4"

↗ Installation Instructions