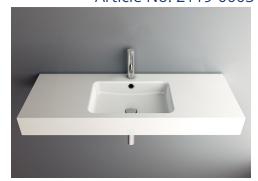

# Schmidlin MERO wall-mount washbasin

48 x 19 x 4 % inch Article No: 2119-0003

## Schmidlin MERO wall-mount washbasin

48 x 19 x 4 % inch Article No: 2119-0003