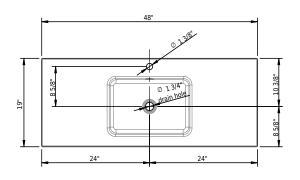

#### **Technical Information**

with faucet hole diameter 1 3/8" Bowl configuration single Bowl depth 4 1/2"

Bowl size 18 7/8" x 12 7/8"

Water depth to overflow 2 1/2"
Drain hole diameter 1 3/4"

↗ Installation Instructions