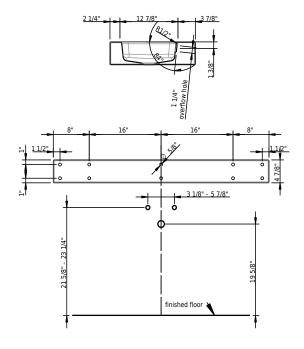

#### **Technical Information**

with faucet hole diameter 1 3/8" Bowl configuration single Bowl depth 4 1/2"

Bowl size 18 7/8" x 12 7/8"

Water depth to overflow 2 1/2"
Drain hole diameter 1 3/4"

↗ Installation Instructions

## Notes

- Overflow-set included
- Drain and faucet not included
- Refer to installation instructions
- We recommend the use of Schmidlin reinforcement flange for faucet installation

**Important:** Dimensions of fixtures are nominal and may vary within the range tolerances established by ANSI standard A112.19.4. These measurements are subject to change or cancellation. No responsibility is assumed for use of superseded or voided leaflet.