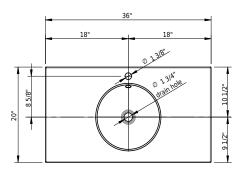

# **Technical Information**

| Bowl configuration      |  |  |
|-------------------------|--|--|
| Bowl depth              |  |  |
| Bowl size               |  |  |
| Water depth to overflow |  |  |
| Drain hole diameter     |  |  |

single 5 1/2" Ø 14 1/8" 3 5/8" 1 3/4"