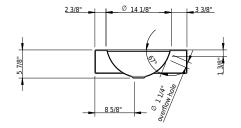

# **Technical Information**

| Bowl configuration      |  |  |
|-------------------------|--|--|
| Bowl depth              |  |  |
| Bowl size               |  |  |
| Water depth to overflow |  |  |
| Drain hole diameter     |  |  |

single 5 1/2" Ø 14 1/8" 3 5/8" 1 3/4"