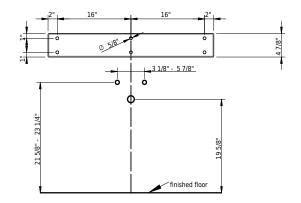

↗ Installation Instructions

# Notes

- Overflow-set included
- Drain and faucet not included
- Refer to installation instructions
- We recommend the use of Schmidlin reinforcement flange for faucet installation

**Important:** Dimensions of fixtures are nominal and may vary within the range tolerances established by ANSI standard A112.19.4. These measurements are subject to change or cancellation. No responsibility is assumed for use of superseded or voided leaflet.