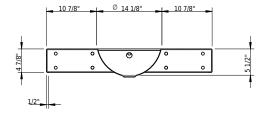

# **Technical Information**

| Bowl configuration      |  |  |
|-------------------------|--|--|
| Bowl depth              |  |  |
| Bowl size               |  |  |
| Water depth to overflow |  |  |
| Drain hole diameter     |  |  |

single 5 1/2" Ø 14 1/8" 3 5/8" 1 3/4"