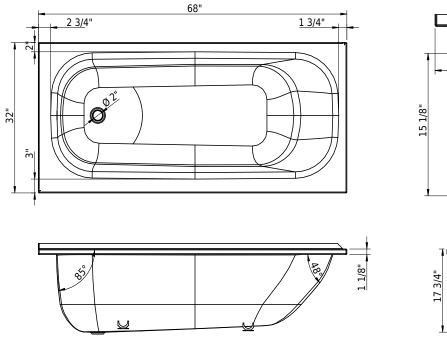

## **Schmidlin NORM**

68 x 32 x 17 ¾ inch Article No: 2228-0005

### **Technical Information**

### Standards / Codes

Meets the americans with disabilities act guidelines and ANSI A117.1 requirements for accessibility and usability - check local code. Install with seat at head end.

**Important:** Dimensions of fixtures are nominal and may vary within the range tolerances established by ANSI standard A112.19.4. These measurements are subject to change or cancellation. No responsibility is assumed for use of superseded or voided leaflet.