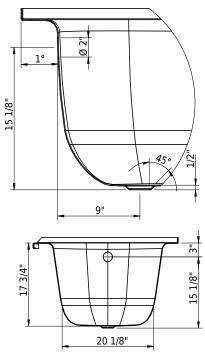

## **Schmidlin NORM**

68 x 32 x 17 ¾ inch Article No: 2228-0005

### **Technical Information**

### Standards / Codes

Meets the americans with disabilities act guidelines and ANSI A117.1 requirements for accessibility and usability - check local code. Install with seat at head end.

**Important:** Dimensions of fixtures are nominal and may vary within the range tolerances established by ANSI standard A112.19.4. These measurements are subject to change or cancellation. No responsibility is assumed for use of superseded or voided leaflet.