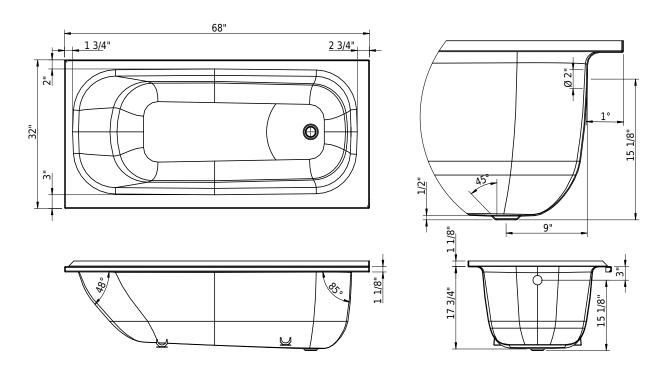

### **Technical Information**

### Standards / Codes

Meets the americans with disabilities act guidelines and ANSI A117.1 requirements for accessibility and usability - check local code. Install with seat at head end.

**Important:** Dimensions of fixtures are nominal and may vary within the range tolerances established by ANSI standard A112.19.4. These measurements are subject to change or cancellation. No responsibility is assumed for use of superseded or voided leaflet.