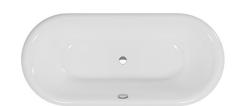

## Schmidlin SELLA SHAPE

68 % x 31 ½ x 17 ¾ inch Article No: 2229-0002

# Schmidlin SELLA SHAPE

68 % x 31 ½ x 17 ¾ inch Article No: 2229-0002