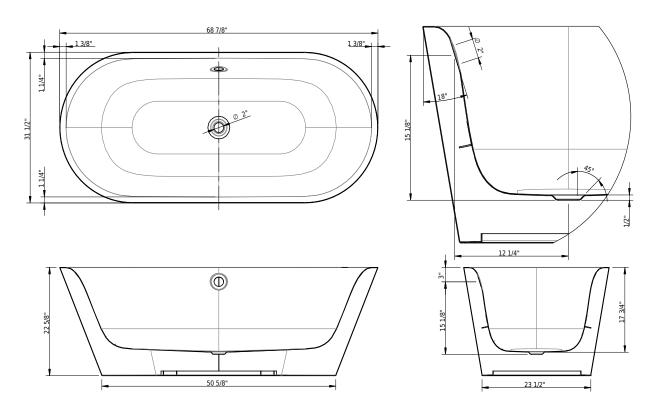

## Schmidlin SELLA SHAPE

68 % x 31 ½ x 17 ¾ inch Article No: 2229-0002

# Schmidlin SELLA SHAPE

68 % x 31 ½ x 17 ¾ inch Article No: 2229-0002

#### **Technical Information**

Installation location freestanding
Weight without water 198 lbs
Water depth to overflow 13 5/8"
Max. water capacity to overflow 58 gal
Drain opening 2"
Overflow hole diameter 2"