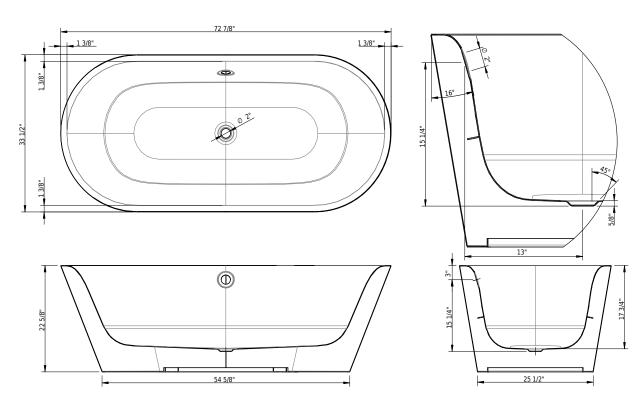

### **Technical Information**

Installation location freestanding
Weight without water 205 lbs
Water depth to overflow 13 3/4"
Max. water capacity to overflow 65 gal
Drain opening 2"
Overflow hole diameter 2"