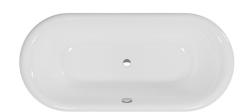

## Schmidlin SELLA SHAPE

72 % x 33 ½ x 17 ¾ inch Article No: 2233-0002

# Schmidlin SELLA SHAPE

72 % x 33 ½ x 17 ¾ inch Article No: 2233-0002