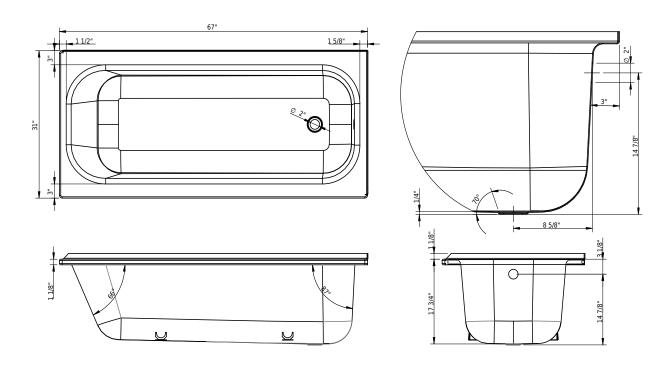

# **Schmidlin NORM**

67 x 31 x 17 ¾ inch Article No: 2240-0006

### **Technical Information**