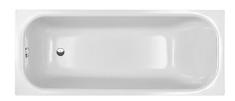

# **Schmidlin NORM**

67 x 31 x 17 ¾ inch Article No: 2240-0006

#### Material

• Glazed titanium steel

### Colors

- C058 White matte
- C003 Black matte
- C\_\_ Other gloss colors

→ color list