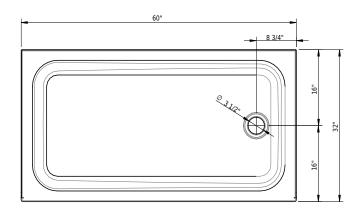

### **Technical Information**

Installation corner
Drain location drain right
Weight 71 lbs
Drain opening 3 1/2"

↗ Installation Instructions