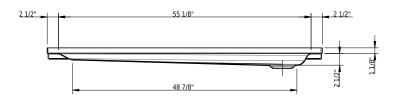

### **Technical Information**

Installation corner
Drain location drain right
Weight 71 lbs
Drain opening 3 1/2"

↗ Installation Instructions