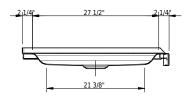

# Schmidlin shower base flat

60 x 32 x 2 % inch Article No: 2259-0004

## Schmidlin shower base flat

60 x 32 x 2 % inch Article No: 2259-0004

### **Technical Information**

Installation corner
Drain location drain right
Weight 71 lbs
Drain opening 3 1/2"

↗ Installation Instructions