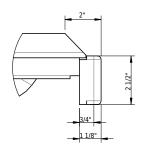

### **Technical Information**

Installation corner
Drain location drain right
Weight 71 lbs
Drain opening 3 1/2"

↗ Installation Instructions