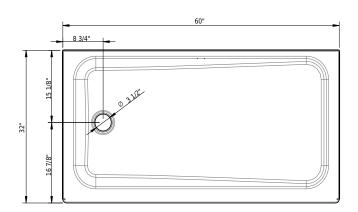

## **Technical Information**

Installation corner
Drain location drain left
Weight 70 lbs
Drain opening 3 1/2"

↗ Installation Instructions