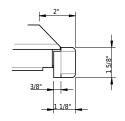

## **Technical Information**

Installation corner
Drain location drain left
Weight 70 lbs
Drain opening 3 1/2"

↗ Installation Instructions

### **Notes**

- Drain set not included
- Refer to installation instructions
- We recommend the use of Schmidlin adjustable installation feet

**Important:** Dimensions of fixtures are nominal and may vary within the range tolerances established by ANSI standard A112.19.4. These measurements are subject to change or cancellation. No responsibility is assumed for use of superseded or voided leaflet.