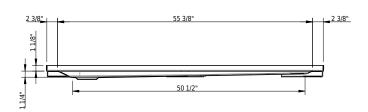

## **Technical Information**

Installation corner
Drain location drain left
Weight 70 lbs
Drain opening 3 1/2"

↗ Installation Instructions