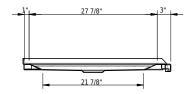

# Schmidlin shower base super flat

60 x 32 x 1 ¼ inch Article No: 2271-0003

## Schmidlin shower base super flat

60 x 32 x 1 ¼ inch Article No: 2271-0003