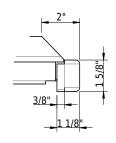

#### **Technical Information**

Installation corner
Drain location drain right
Weight 70 lbs
Drain opening 3 1/2"

↗ Installation Instructions