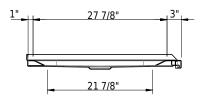

ner tape-flange, 155" (4m)                       |
| C Color class C, D, E |                | □ 101196                                    | Schmidlin mounting angle for tile flange (SIA 181),<br>4 pieces |
| Ontions               | → color list   |                                             |                                                                 |
| Options               |                |                                             |                                                                 |
| ☐ CE1 CLEANEFFECT     |                |                                             |                                                                 |

09/15/2025 Subject to technical changes.



# Schmidlin shower base super flat

60 x 32 x 1 ¼ inch Article No: 2271-0004









#### **Technical Information**

Installation corner
Drain location drain right
Weight 70 lbs
Drain opening 3 1/2"



↗ Installation Instructions

## Standards / Codes

- This product complies with
- ASME A112.19.1 / CSA B45.2
- ASTM F462



Meets the americans with disabilities act guidelines and ANSI A117.1 requirements for accessibility and usability - check local code. Install with seat at head end.

#### **Notes**

- Drain set not included
- Refer to installation instructions
- We recommend the use of Schmidlin adjustable installation feet

**Important:** Dimensions of fixtures are nominal and may vary within the range tolerances established by ANSI standard A112.19.4. These measurements are subject to change or cancellation. No responsibility is assumed for use of superseded or void