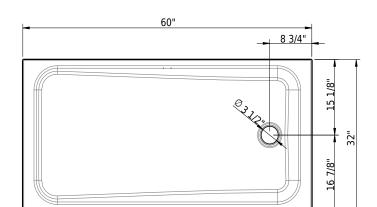

#### **Technical Information**

Installation corner
Drain location drain right
Weight 70 lbs
Drain opening 3 1/2"

↗ Installation Instructions