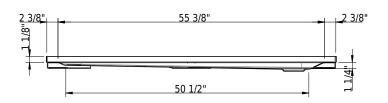

# Schmidlin shower base super flat

60 x 32 x 1 ¼ inch Article No: 2271-0004

#### **Technical Information**

Installation corner
Drain location drain right
Weight 70 lbs
Drain opening 3 1/2"

↗ Installation Instructions