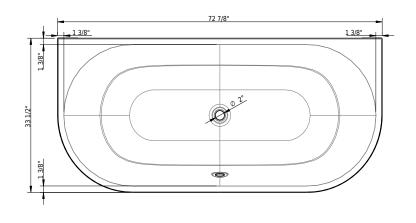

#### **Technical Information**

Installation location freestanding Weight without water 231 lbs 13 3/4" Water depth to overflow Max. water capacity to overflow 65 gal Drain opening 2" Overflow hole diameter 2"