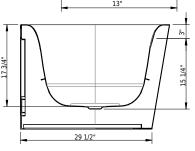

# Schmidlin SELLA SHAPE FRONT

72 % x 33 ½ x 17 ¾ inch Article No: 2291-0002

#### **Technical Information**

Installation location freestanding Weight without water 231 lbs 13 3/4" Water depth to overflow Max. water capacity to overflow 65 gal Drain opening 2" Overflow hole diameter 2"