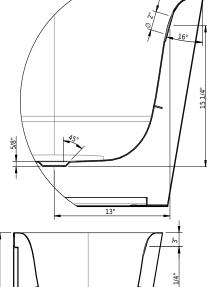

#### **Technical Information**

Installation location freestanding Weight without water 231 lbs 13 3/4" Water depth to overflow Max. water capacity to overflow 65 gal Drain opening 2" Overflow hole diameter 2"