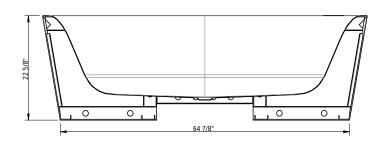

# Schmidlin SELLA SHAPE FRONT

72 % x 33 ½ x 17 ¾ inch Article No: 2291-0002

#### **Technical Information**

Installation location freestanding Weight without water 231 lbs 13 3/4" Water depth to overflow Max. water capacity to overflow 65 gal Drain opening 2" Overflow hole diameter 2"