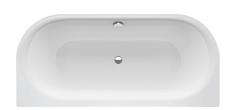

# Schmidlin SELLA SHAPE FRONT

72 % x 33 ½ x 17 ¾ inch Article No: 2291-0002

## Schmidlin SELLA SHAPE FRONT

72 % x 33 ½ x 17 ¾ inch Article No: 2291-0002