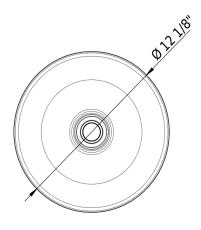

#### **Technical Information**

Bowl size Ø 12 1/8"

Drain hole diameter 1 3/4"

Drain hole diameter 1 3/4"

Bowl configuration