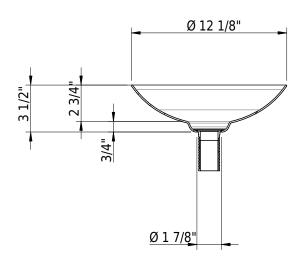

#### **Technical Information**

Bowl size Ø 12 1/8"

Drain hole diameter 1 3/4"

Drain hole diameter 1 3/4"

Bowl configuration

## Standards / Codes

- This product complies with
- ASME A112.19.1 / CSA B45.2
- ASTM F462

Bowl depth

### Notes

- This product does not have an overflow hole.
- Drain set pre-installed
- Refer to installation instructions

**Important:** Dimensions of fixtures are nominal and may vary within the range tolerances established by ANSI standard A112.19.4. These measurements are subject to change or cancellation. No responsibility is assumed for use of superseded or voided leaflet.