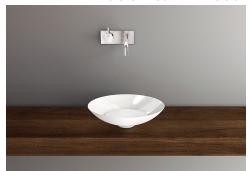

# Schmidlin IRIS

inch

Article No: 2427-0001

#### Material

• Glazed titanium steel

### **Features**

• drain set pre-installed

Colors Accessories

- C058 White matte
- C\_\_ Color class C, D, E

→ color list