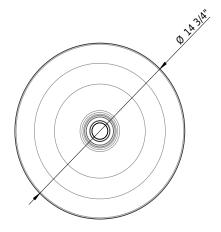

# Schmidlin IRIS

12 ¼ x 12 ¼ x 5 ½ inch

#### **Technical Information**

Bowl size Drain hole diameter Drain hole diameter