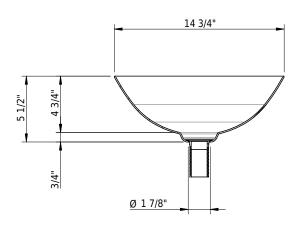

# Schmidlin IRIS

12 ¼ x 12 ¼ x 5 ½ inch

#### **Technical Information**

Bowl size Drain hole diameter Drain hole diameter